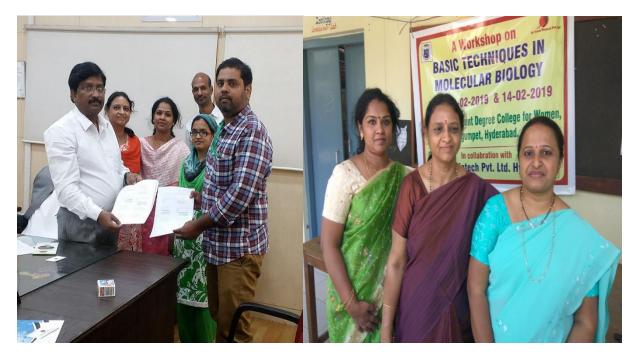

## 2018-19

All the life Sciences of our college have Signed an Memorandum of Understanding with Yuva Biotech Pvt Limited, Hyderabad, on 8-2-2018

A workshop is a great way to learn about a subject, learn new projects, and methods in order to better you. To strengthen the skills and better understanding of the subject in their academic environment, life Sciences Departments have organized a two day Work shop on Molecular Biology Techniques for II and III year B.Sc Students. On 13-02-2019 and 14-02-2019.

Govt. Degree College for Women, Begumpet, Hyderabad

Department of Life Sciences ( Dept of Rotang )

Department of Life Sciences organised a two day workshop on "Basic Techniques in Molecular Biology" along with Yuvabiotech Pvt. Ltd, Hyderabad. An MoU was signed by Yuvabiotech Pvt. Ltd, Hyderabad and Department of LifeSciences.