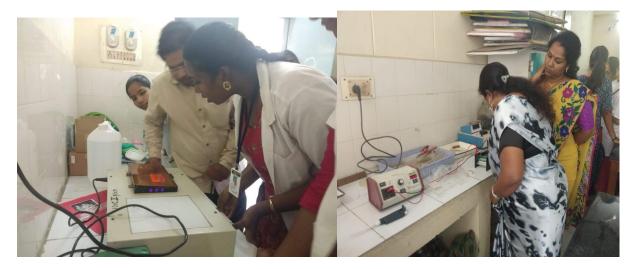

## **Workshop Included**

- 1. Introduction to molecular Biology
- 2. Explanation Protocols
- 3. Preparation of Chemicals
- 4. Isolation of DNA
- 5. Agarose Gel Electrophoresis
- 6. SDS-PAGE
- 7. Operation of PCR machine and observation of amplified product