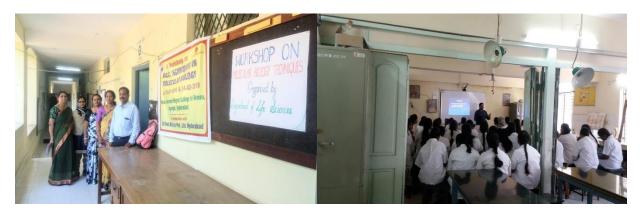

## 2018-19

All the life Sciences of our college have Signed an Memorandum of Understanding with Yuva Biotech Pvt Limited, Hyderabad, on 8-2-2018

A workshop is a great way to learn about a subject, learn new projects, and methods in order to better you. To strengthen the skills and better understanding of the subject in their academic environment, life Sciences Departments have organized a two day Work shop on Molecular Biology Techniques for II and III year B.Sc Students. On 13-02-2019 and 14-02-2019.

Govt. Degree College for Women, Begumpet, Hyderabad

Department of Life Sciences ( Dept of Rotang )

Department of Life Sciences organised a two day workshop on "Basic Techniques in Molecular Biology" along with Yuvabiotech Pvt. Ltd, Hyderabad. An MoU was signed by Yuvabiotech Pvt. Ltd, Hyderabad and Department of LifeSciences.