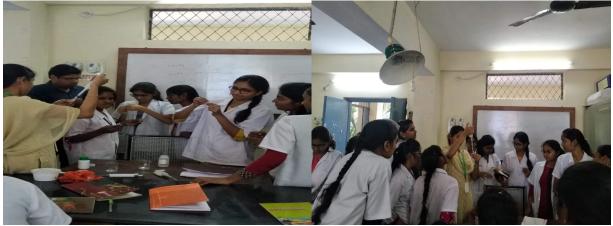

## **Workshop Included**

- 1. Introduction to molecular Biology
- 2. Explanation Protocols
- 3. Preparation of Chemicals
- 4. Isolation of DNA
- 5. Agarose Gel Electrophoresis
- 6. SDS-PAGE
- 7. Operation of PCR machine and observation of amplified product